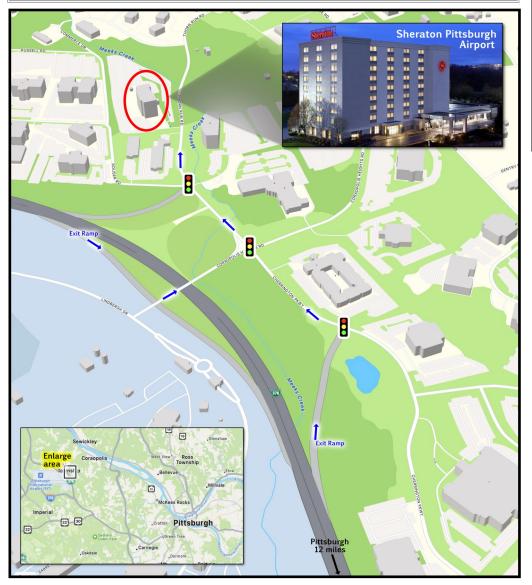

# HOLDAYPA

November 8, 2025

Donation: \$60 per person

(Before October 25, 2025)

P.A.D. Open House 1854 Forbes Avenue Pittsburgh, PA 15219 **Sheraton Pittsburgh Airport** 1160 Thorn Run Road

Coraopolis, PA 15108