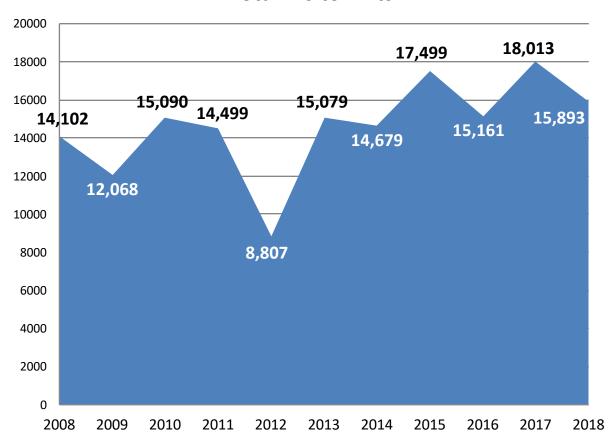

# **Annual Visits 2008 - 2018**

#### **Total Visitor Hits**

| * Data lost between 7 | /2/ | $^\prime$ 2012 and | 12/ | '6/ | 2012 |
|-----------------------|-----|--------------------|-----|-----|------|
|-----------------------|-----|--------------------|-----|-----|------|

| Year | Visits               |
|------|----------------------|
| 2008 | 14,102               |
| 2009 | 12,068               |
| 2010 | 15,090               |
| 2011 | 14,499               |
| 2012 | 8,807 <mark>*</mark> |
| 2013 | 15,079               |
| 2014 | 14,679               |
| 2015 | 17,499               |
| 2016 | 15,161               |
| 2017 | 18,013               |
| 2018 | 15,893               |