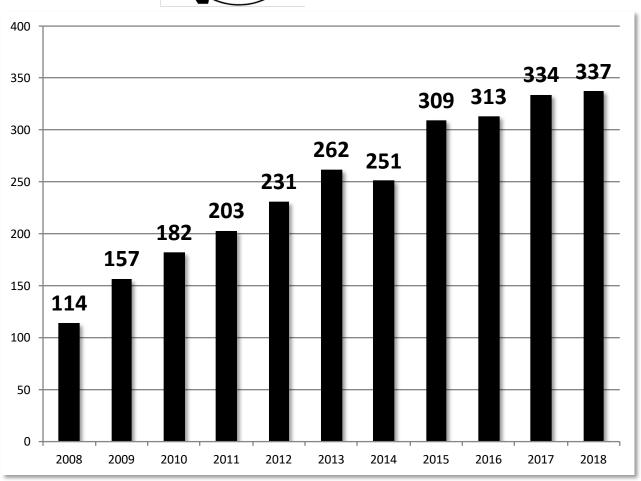

# **Email Subscribers**

#### Overall totals since Oct. 2008:

## **595** messages