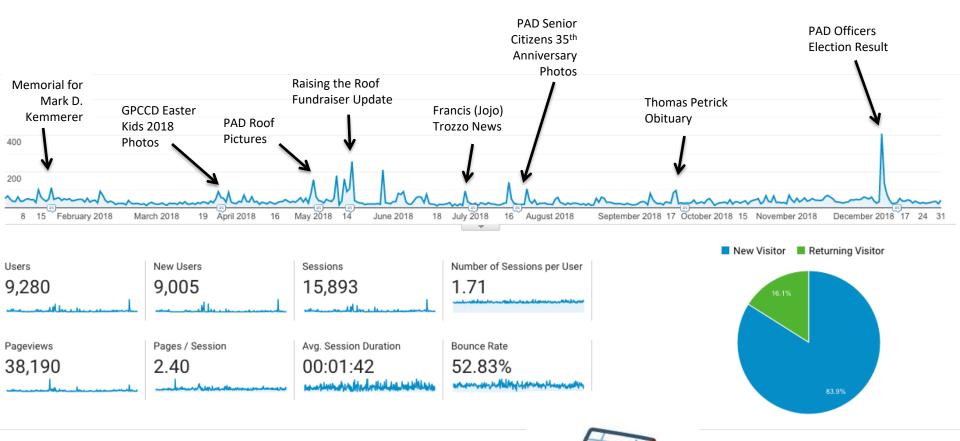

# **Annual Visits 2008 - 2018**

| Year | Visits               |
|------|----------------------|
| 2008 | 14,102               |
| 2009 | 12,068               |
| 2010 | 15,090               |
| 2011 | 14,499               |
| 2012 | 8,807 <mark>*</mark> |
| 2013 | 15,079               |
| 2014 | 14,679               |
| 2015 | 17,499               |
| 2016 | 15,161               |
| 2017 | 18,013               |
| 2018 | 15,893               |

# 2018 & 2017 Popular Page Visits

| 2018 Page Most Hits |                               |       |
|---------------------|-------------------------------|-------|
| Rank Page Name      |                               | Hits  |
| 1                   | PAD Home                      | 8,992 |
| 2                   | Events                        | 4,176 |
| 3                   | Poker League                  | 1,920 |
| 4                   | News                          | 1,399 |
| 5                   | Location & Hours              | 1,001 |
| 6                   | Links                         | 968   |
| 7                   | PADSC 35th Anniversary Photos | 656   |
| 8                   | Contact Us                    | 640   |
| 9                   | PAD Officers Election Results | 562   |
| 10                  | Raising the Roof Fundraiser   | 473   |
| 11                  | GPCCD                         | 468   |
| 12                  | Officers                      | 443   |