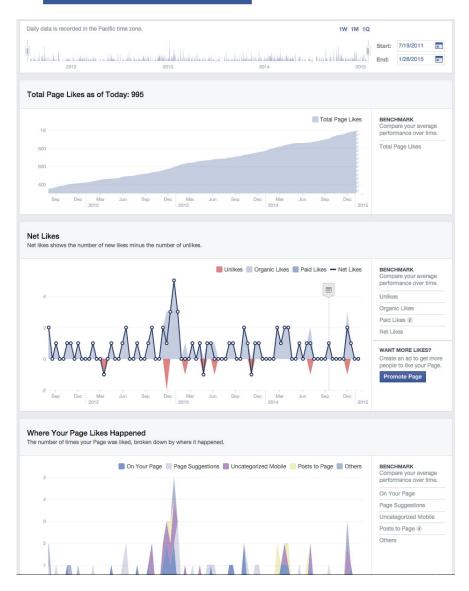

facebook. Insights

**1,967** people like the Facebook page February 6, 2018 since 2009.

Jan 2018: **1,762** likes

Jan 2017: **1,495** likes

Jan 2016: **1,212** likes

Feb 2015: **1,006** likes

Jan 2014: **782** likes

Jan 2013: **594** likes

Jan 2012: **422** likes