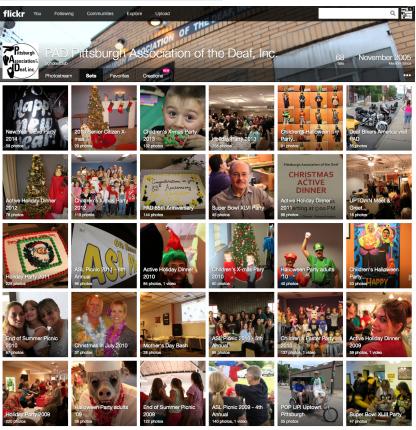

#### 2017: **471** new photos

- 461 photos added in 2017
- 304 photos added in 2016
- 1,110 photos added in 2015
- 451 photos added in 2014
- 624 photos added in 2013
- 384 photos added in 2012

Overall Total since 2005: 8,601 photos and 98 albums