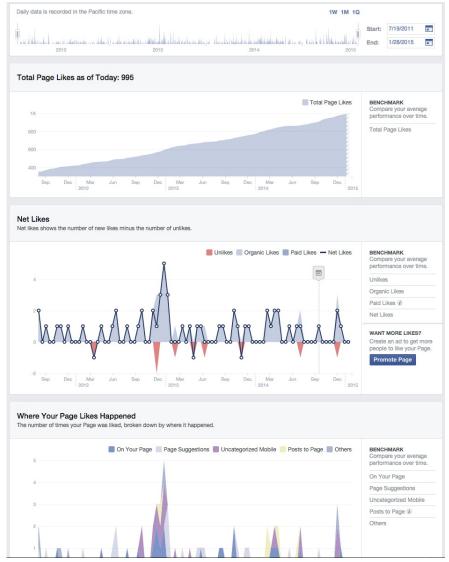

facebook. Insights

**1,762** people like the Facebook page January 9, 2018 since 2009.

Jan 2017: **1,495** likes

Jan 2016: **1,212** likes

Feb 2015: **1,006** likes

Jan 2014: **782** likes

Jan 2013: **594** likes

Jan 2012: **422** likes