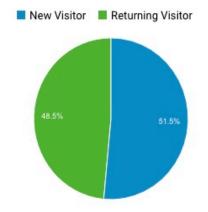

# 2017 Web Report



# **2017 Overview**











# **Annual Visits 2008 - 2017**

#### **Total Visitor Hits**



| Year | Visits |
|------|--------|
| 2008 | 14,102 |
| 2009 | 12,068 |
| 2010 | 15,090 |
| 2011 | 14,499 |
| 2012 | 8,807* |
| 2013 | 15,079 |
| 2014 | 14,679 |
| 2015 | 17,499 |
| 2016 | 15,161 |
| 2017 | 18,013 |

<sup>\*</sup> Data lost between 7/2/2012 and 12/6/2012



# **Email Subscribers**







## **Contact**

## Received the messages:

- 2017: 94
- 2016: **76**
- 2015: **86**
- 2014: **70**
- 2013: **29**
- 2012: **33**
- 2011: **43**
- 2010: **53**



Overall totals since Oct. 2008:

**530** messages



# Address Change Submission

This page went live on May 19, 2013.

### Received the messages:

- 2013: **7**
- 2014: **2**
- 2015: **2**
- 2016: **1**
- 2017: 4



#### **ADDRESS CHANGE**

| Send Like 2