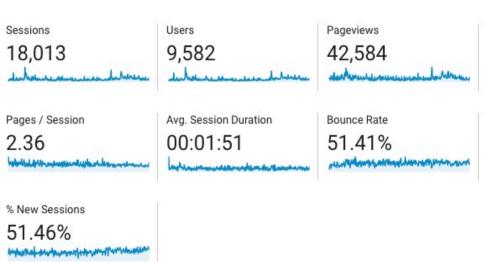

#### **Total Visitor Hits**

| Year | Visits |
|------|--------|
| 2008 | 14,102 |
| 2009 | 12,068 |
| 2010 | 15,090 |
| 2011 | 14,499 |
| 2012 | 8,807* |
| 2013 | 15,079 |
| 2014 | 14,679 |
| 2015 | 17,499 |
| 2016 | 15,161 |
| 2017 | 18,013 |

<sup>\*</sup> Data lost between 7/2/2012 and 12/6/2012