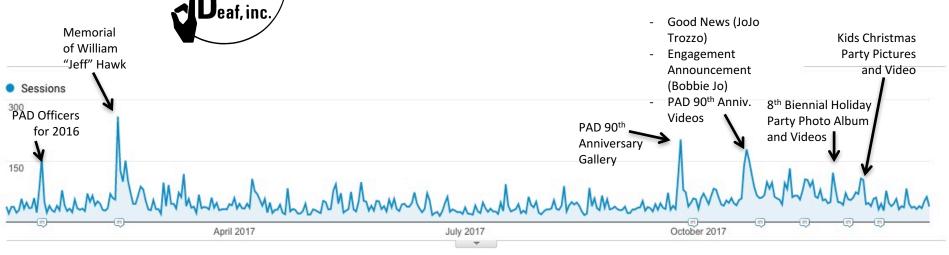

# **Annual Visits 2008 - 2017**

# 2017 & 2016 Popular Page Visits

| 2017 Page Most Hits |                                  |        |
|---------------------|----------------------------------|--------|
| Rank                | Page Name                        | Hits   |
| 1                   | PAD Home                         | 10,897 |
| 2                   | Events                           | 4,717  |
| 3                   | Poker League                     | 3,635  |
| 4                   | News                             | 1,354  |
| 5                   | Links                            | 1,147  |
| 6                   | Location & Hours                 | 1,077  |
| 7                   | PAD 90th Anniv. Gallery          | 654    |
| 8                   | Memorial of Jeff Hawk            | 612    |
| 9                   | Contact Us                       | 562    |
| 10                  | PAD Officers                     | 516    |
| 11                  | GPCCD                            | 493    |
| 12                  | 8th Holiday party<br>Photo/Video | 342    |