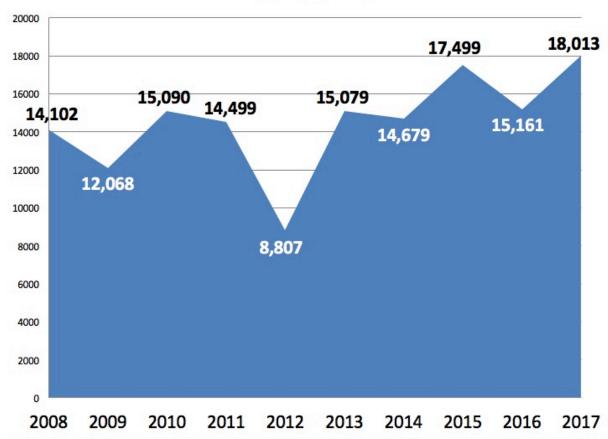

# **Annual Visits 2008 - 2017**

#### **Total Visitor Hits**

| Year | Visits |
|------|--------|
| 2008 | 14,102 |
| 2009 | 12,068 |
| 2010 | 15,090 |
| 2011 | 14,499 |
| 2012 | 8,807* |
| 2013 | 15,079 |
| 2014 | 14,679 |
| 2015 | 17,499 |
| 2016 | 15,161 |
| 2017 | 18,013 |

<sup>\*</sup> Data lost between 7/2/2012 and 12/6/2012