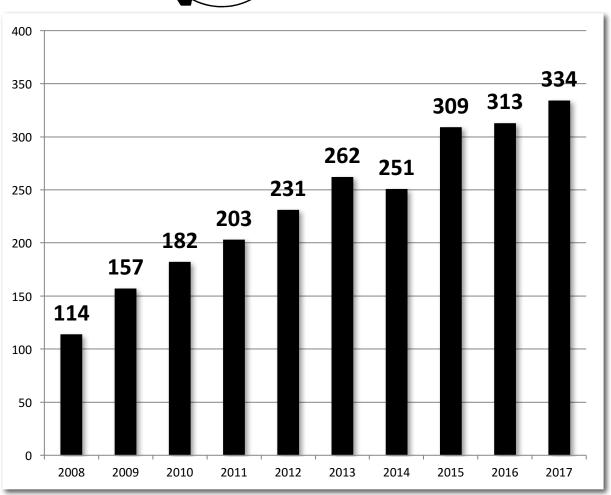

# **Annual Visits 2008 - 2017**

#### **Total Visitor Hits**

| Year | Visits |
|------|--------|
| 2008 | 14,102 |
| 2009 | 12,068 |
| 2010 | 15,090 |
| 2011 | 14,499 |
| 2012 | 8,807* |
| 2013 | 15,079 |
| 2014 | 14,679 |
| 2015 | 17,499 |
| 2016 | 15,161 |
| 2017 | 18,013 |

<sup>\*</sup> Data lost between 7/2/2012 and 12/6/2012