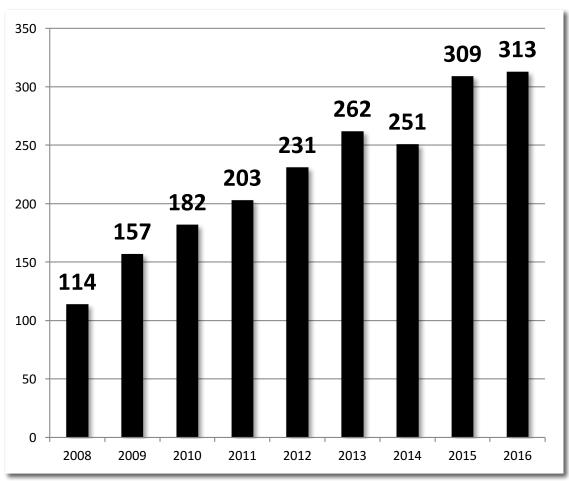

## Association of Email Subscribers

### Received the messages:

• 2016: **76** 

• 2015: **86** 

• 2014: **70** 

• 2013: **29** 

2012: 33

• 2011: **43** 

• 2010: **53** 

### Overall totals since Oct. 2008:

### 436 messages