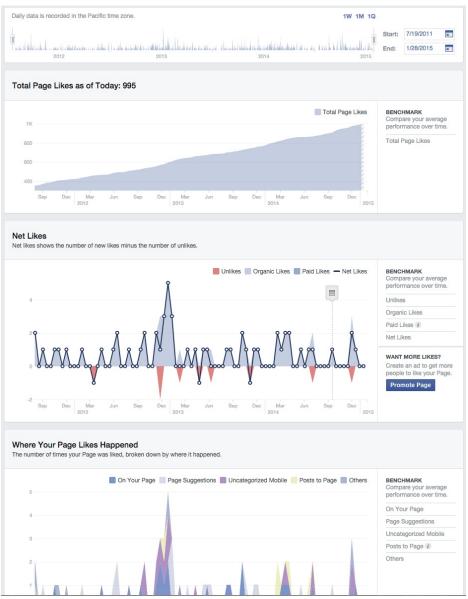

**1,495** people like the Facebook page as of January 14, 2017 since 2009.

Jan 2016: **1,212** likes

Feb 2015: 1,006 likes

Jan 2014: **782** likes

Jan 2013: **594** likes

Jan 2012: **422** likes