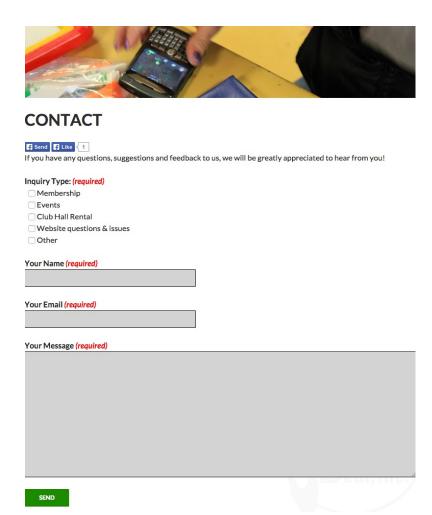

### **Contact**

### Received the messages:

• 2016: **76** 

• 2015: **86** 

• 2014: **70** 

• 2013: **29** 

2012: 33

• 2011: **43** 

• 2010: **53** 

### Overall totals since Oct. 2008:

### 436 messages