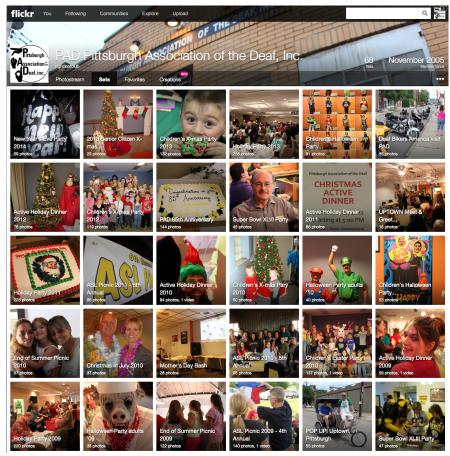

### • 2016: **304** new photos

- 1,110 photos added in 2015
- 451 photos added in 2014
- 624 photos added in 2013
- 384 photos added in 2012

• Overall Total since 2005: 7,794 photos and 86 albums