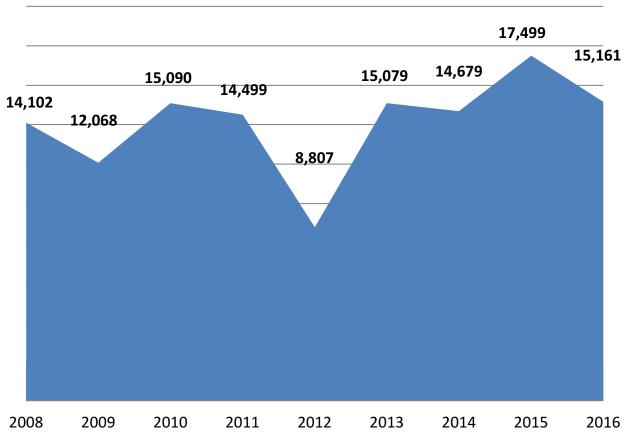

# **Annual Visits 2008 - 2016**

#### **Total Visitor Hits**

| Year | Visits |
|------|--------|
| 2008 | 14,102 |
| 2009 | 12,068 |
| 2010 | 15,090 |
| 2011 | 14,499 |
| 2012 | 8,807* |
| 2013 | 15,079 |
| 2014 | 14,679 |
| 2015 | 17,499 |
| 2016 | 15,161 |

<sup>\*</sup> Data lost between 7/2/2012 and 12/6/2012