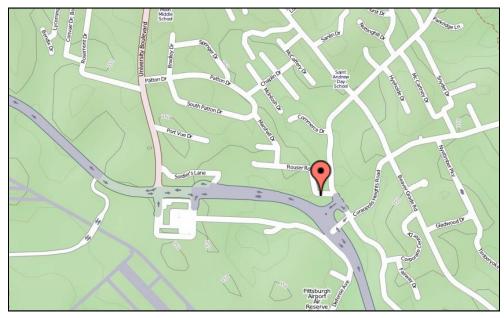

### **Directions:**

Take Route I-376 Business towards Moon. Follow Business 376 to Thorn Run Rd. Exit on Thorn Run Road. Make a left at the stop sign, and the hotel will be on your left hand side.