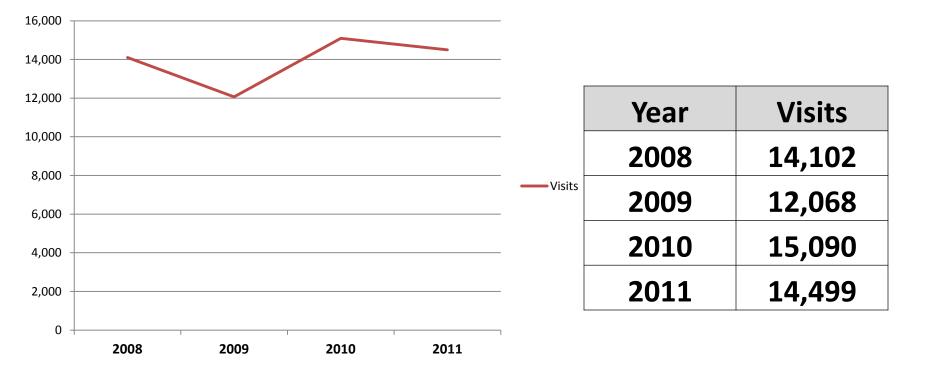

- Calendar Upcoming Events
- News
- Bylaws / Policy & Disclaimer / Rules
- Membership Drive
- Location & Hours
- Links
- E-mail subscribers
- Contact Us
- GPCCD
- Photo Album & Gallery
- Poker Standings/Archives

#### **Visitors Overview**

100.00% of total visits



#### 7,465 people visited this site



48.93% % New Visits

## Pghdeafclub.org Annual Visits 2008 - 2011





## **Email Subscribers**

- Once post is published on website, it generates to send out the email subscribers
  - If published before 6:59pm, it sends out at 7pm in same day
  - If published after 7pm, it sends out at 7pm in next
    day

| Year | Subscribers | Gain |
|------|-------------|------|
| 2008 | 114         | -    |
| 2009 | 157         | 43   |
| 2010 | 182         | 25   |
| 2011 | 203         | 21   |



### **Contact Us**

- Received 43 message in year 2011
- 2010: **53** messages
- Overall totals since October 2008:
   142 messages



#### Contact Us

If you have any questions, suggestions and feedback to us, we will be greatly appreciated to hear from you!

| Your Name | Your Name | (required)            |
|-----------|-----------|-----------------------|
| Email     |