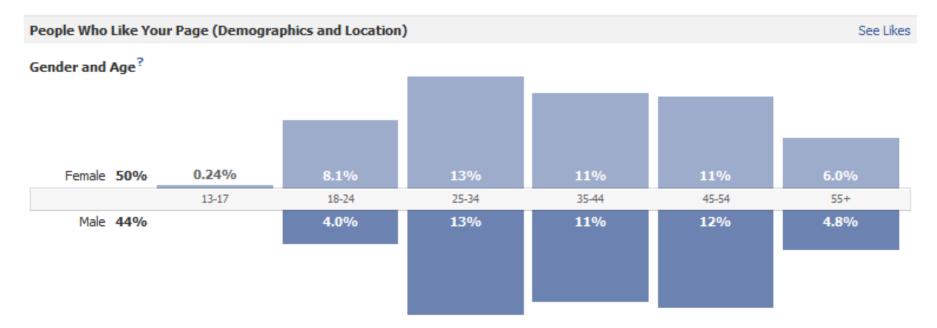

- **422** people liked the page since 2009
- Gender & Age Insights:

- **4** albums added in 2011
  - 6<sup>th</sup> Annual ASL Picnic 2011
  - 5<sup>th</sup> Bi-Annual Holiday Party 2011
  - UPTOWN Meet & Greet
  - Active Holiday Dinner
- Overall Total: 56 albums (yearly average: 9)
- 4,741 photos