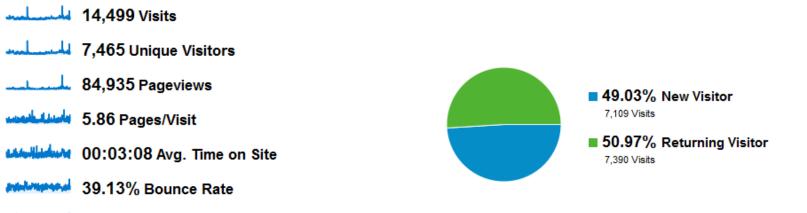

#### **Visitors Overview**

100.00% of total visits

#### 7,465 people visited this site

48.93% % New Visits