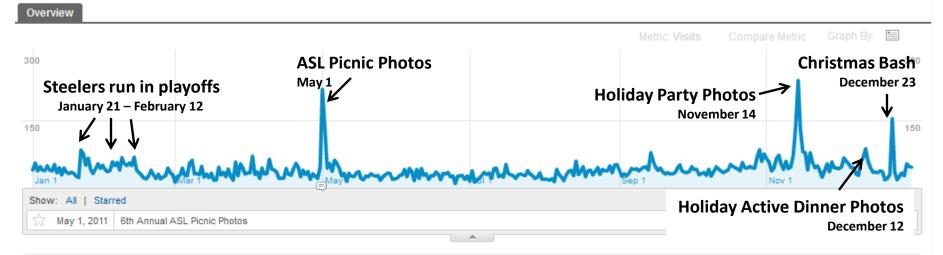

## **2011 Popular Page Visits**

| Rank | Page Name           | Hits   |
|------|---------------------|--------|
| 1    | PAD Home            | 12,093 |
| 2    | Poker League        | 7,010  |
| 3    | Location & Hours    | 1,413  |
| 4    | Links               | 1,180  |
| 5    | Upcoming Events     | 1,151  |
| 6    | Membership          | 917    |
| 7    | News                | 841    |
| 8    | GPCCD               | 680    |
| 9    | Officers            | 568    |
| 10   | Holiday Party Photo | 487    |