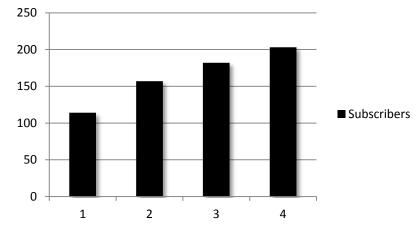

| Year | Subscribers | Gain |
|------|-------------|------|
| 2008 | 114         | -    |
| 2009 | 157         | 43   |
| 2010 | 182         | 25   |
| 2011 | 203         | 21   |