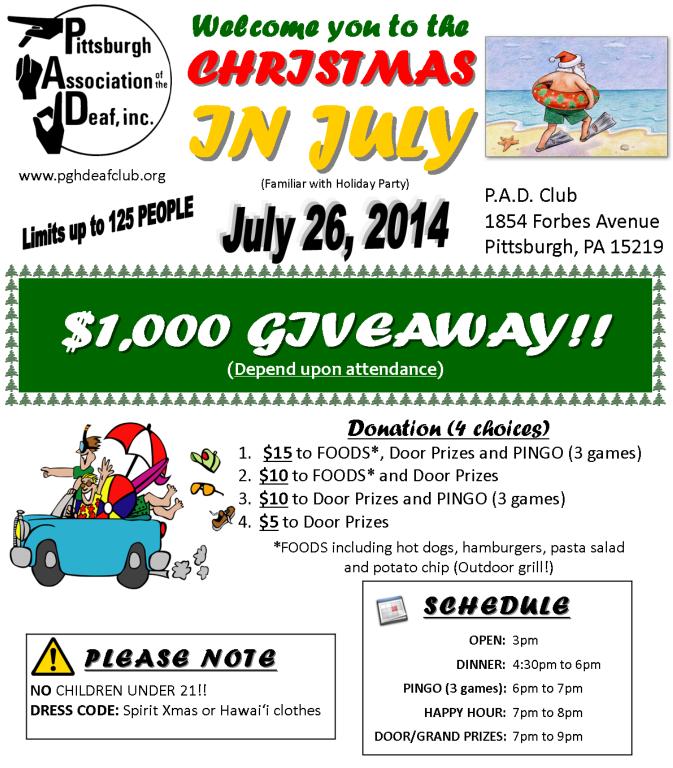

## July 2014

| Wednesday                   |    | Friday              |    | Saturday                                       |    |
|-----------------------------|----|---------------------|----|------------------------------------------------|----|
|                             | 2  | Poker League 8:30pm | 4  | Bingo Night 7pm                                | 5  |
| PAD Senior Citizen 10a - 4p | 9  | Poker League 8:30pm | 11 | Active Meeting 7:30pm<br>Independence Day Bash | 12 |
|                             | 16 | Poker League 8:30pm | 18 | Pingo Night 8:00 pm                            | 19 |
|                             | 23 | Poker League 8:30pm | 25 | Christmas In July 3pm                          | 26 |

## P.A.D Host Independence Day Bash

Saturday, July 12, 2014

Donation: \$5.00 for one ticket per person or \$10.00 for three tickets per person

9 Door Prizes Giveaway and \$50.00!!

Pittsburgh Association of the Deaf